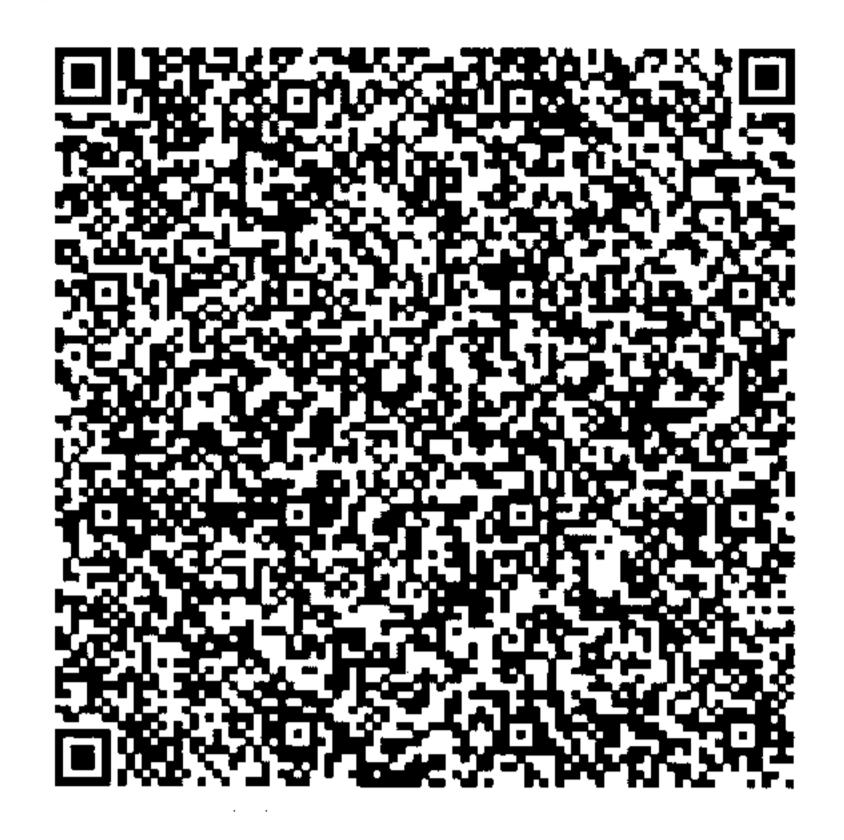

#### **QR-CODE**

Documento assinado com certificado digital em conformidade

com a Medida Provisória nº 2200-2/2001. Sua validade poderá ser confirmada por meio do programa Assinador Serpro.

As orientações para instalar o Assinador Serpro e realizar a validação do documento digital estão disponíveis em: https://www.serpro.gov.br/assinador-digital.