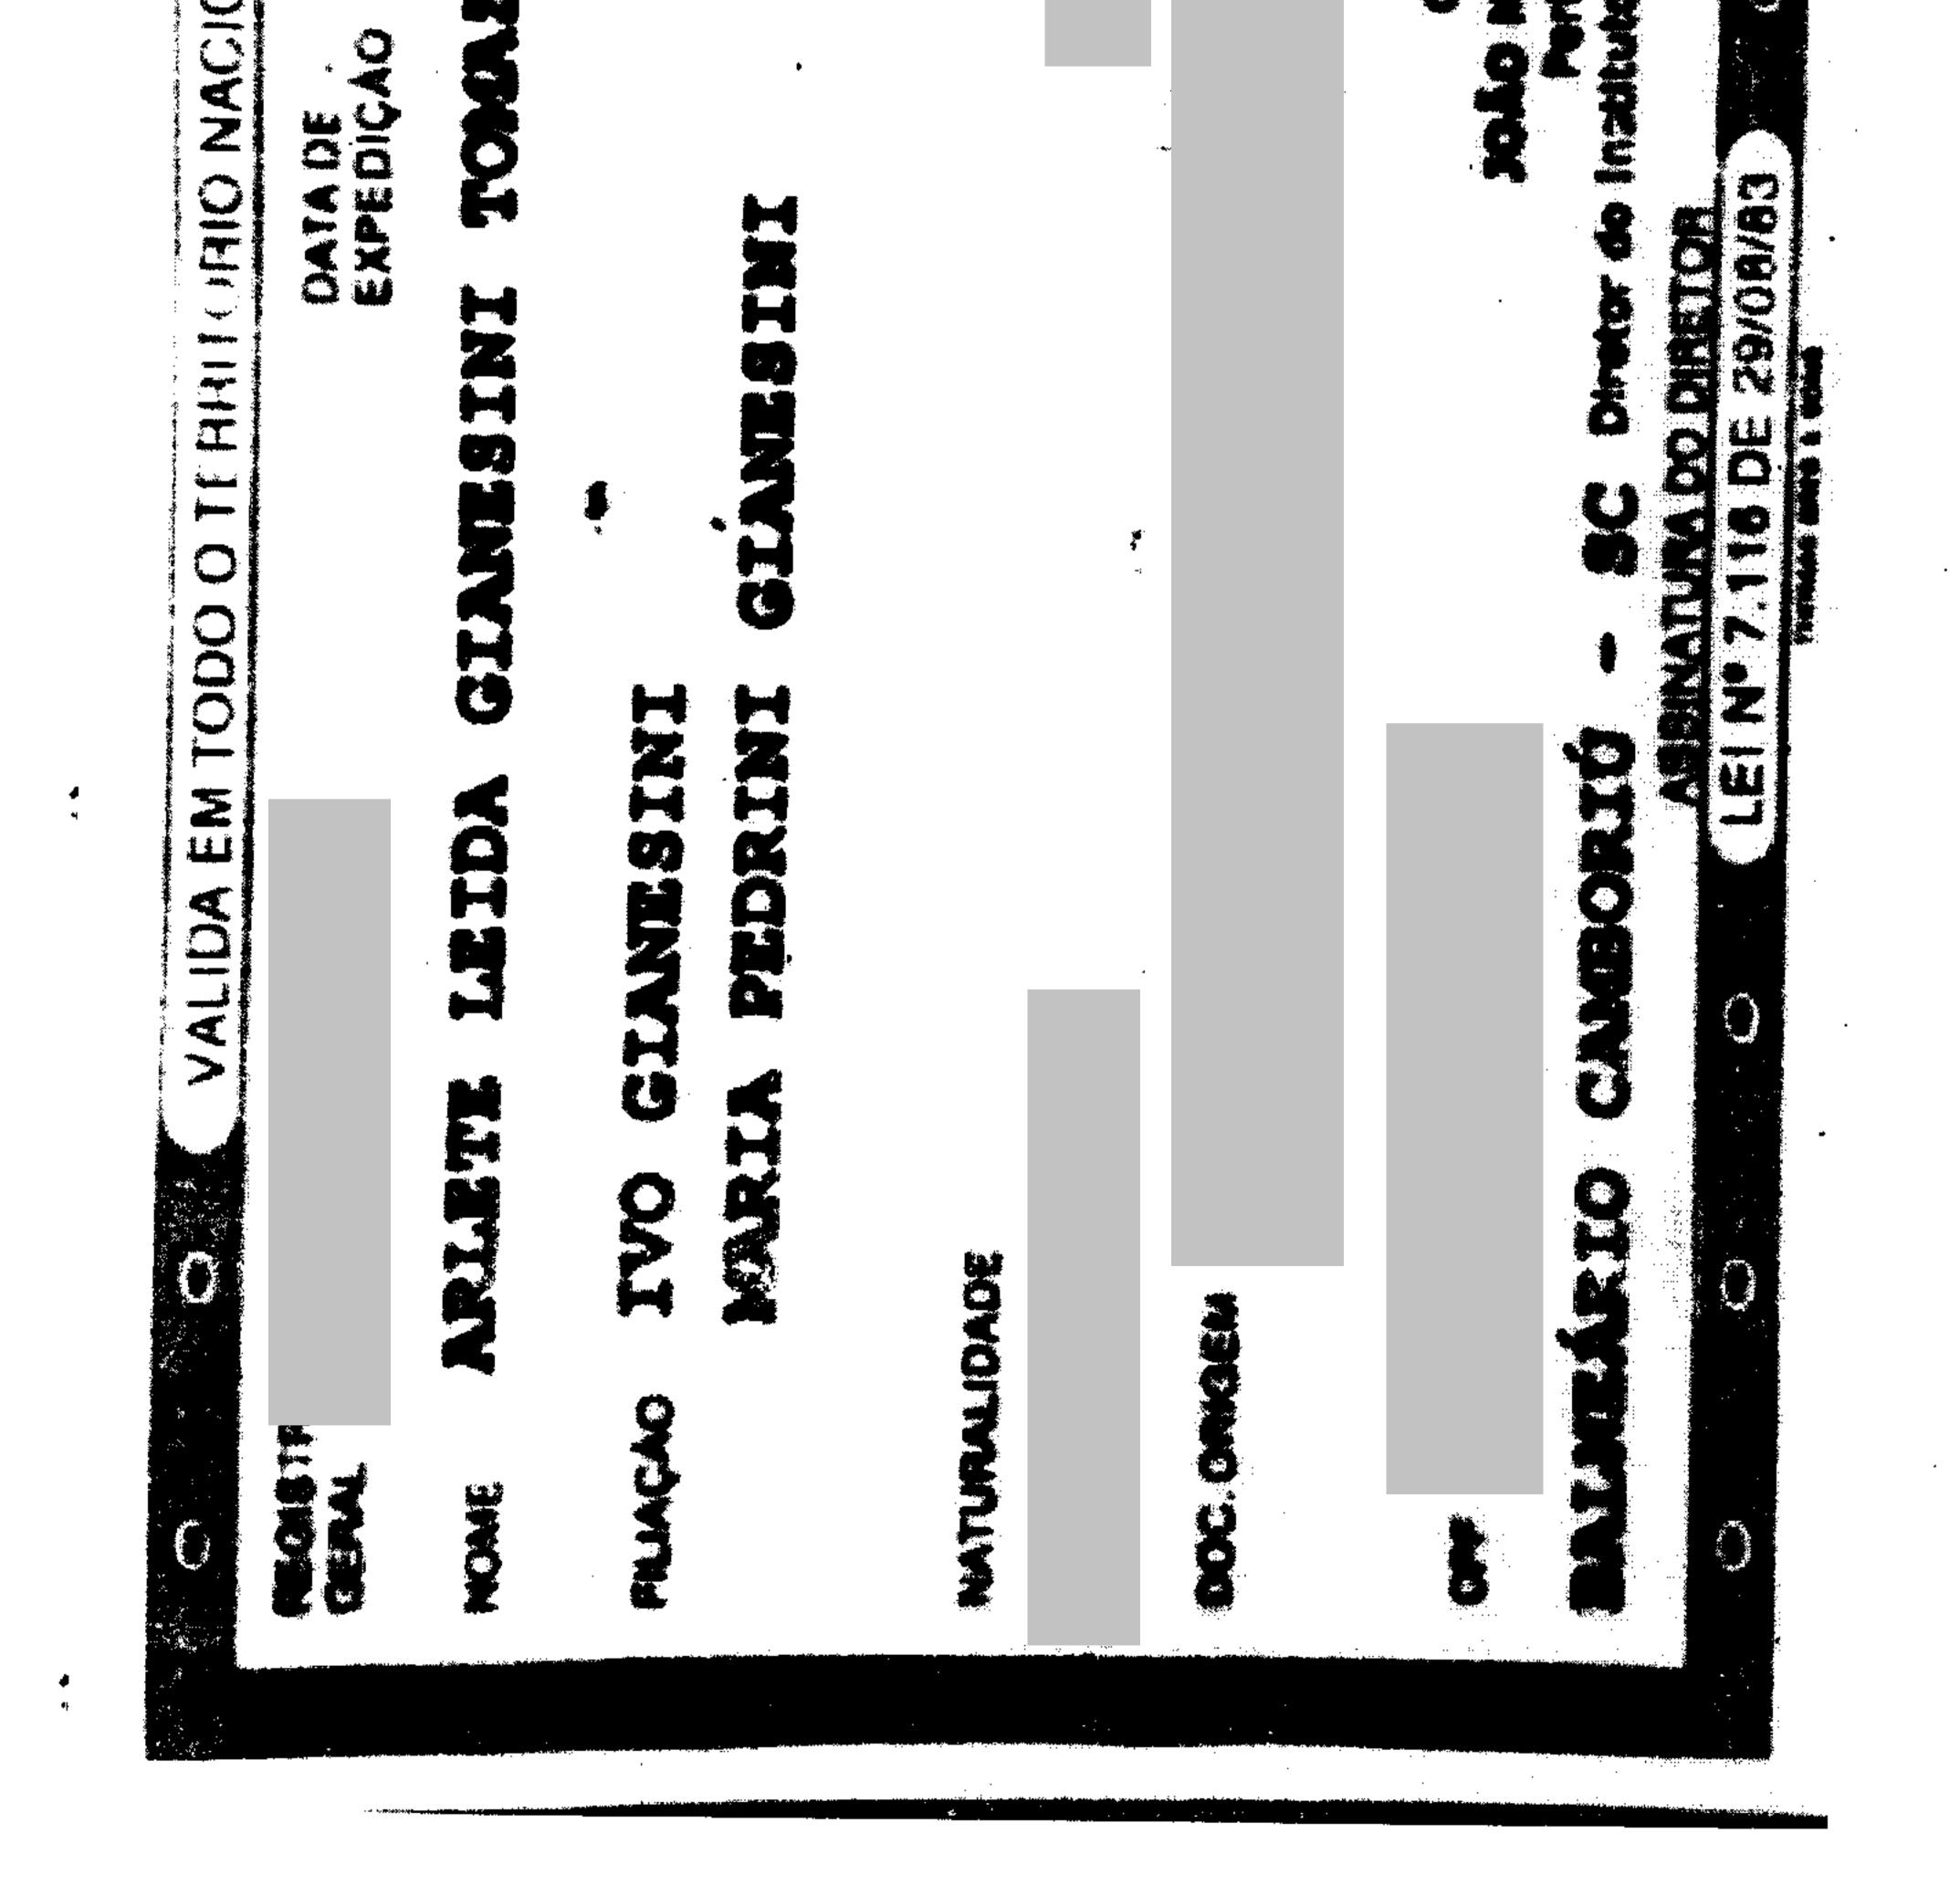

### C VALIDA EM TODO O TEEPISTORIO MAGIONAL REGISTRO GERAL DANACIE. Exception SERGIO TOMASCINI NOME

FILIAÇÃO ANTONIO TORASCON NATURALIDADE

DOC ORIGEM

BRUSQUE-SC

OPF'