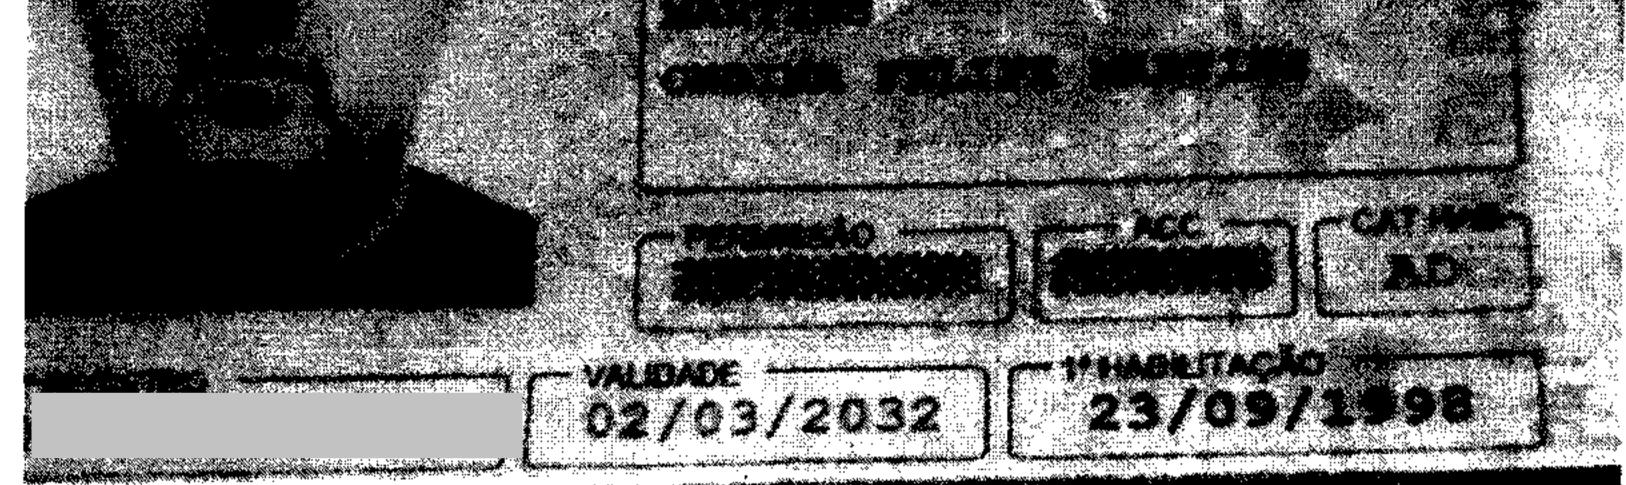

#### CARTEIRA NACIONAL DE HABILITAÇÃO / DRIVER LICENSE / PERMISO DE CONDUCCIÓN

| - DATA LOCAL E UF DE SALCONTATO -          |    |
|--------------------------------------------|----|
| <br>                                       |    |
| 10/03/2023 08/03/2035                      |    |
| AT LOCE TO ANTICINGE / DAG. ENAISSON / LIP |    |
| C 44 (2*                                   |    |
|                                            | AB |
| BRASILEIRO                                 |    |
|                                            |    |
|                                            |    |
| NATAL VALTER TOMASONI                      |    |

| <u>+</u>      | 10 | 11          | 14 | 2       | 15 | 11 | 12 |
|---------------|----|-------------|----|---------|----|----|----|
| ACC           |    |             |    | P D     |    |    |    |
| * 🛋           |    | 0\$/03/2033 |    | 01      |    |    |    |
| ^ <u>ह</u> ै, |    |             |    | M 💬 🗸   |    |    |    |
| •             |    | 06/01/2033  |    | a 1944  |    |    |    |
| *             |    |             |    | CI      |    |    |    |
|               |    |             |    | 84 1000 |    |    |    |
| G1            |    |             |    | 21£     |    |    |    |