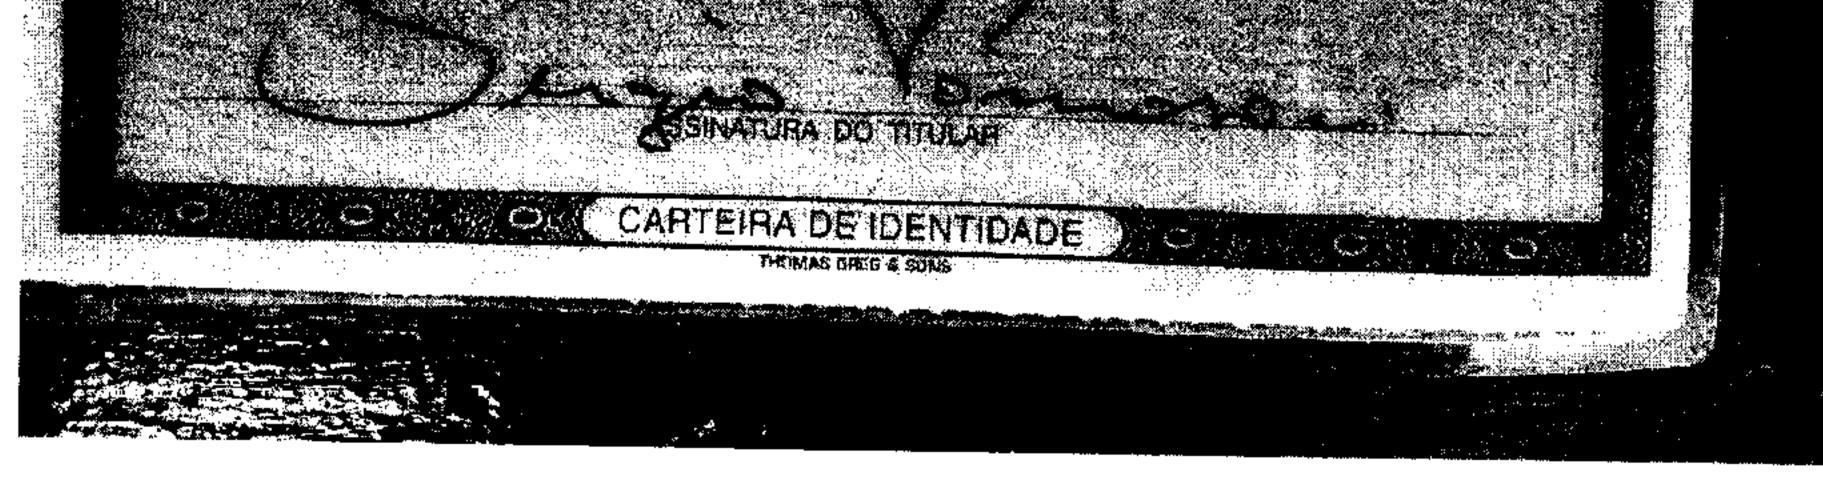

### C VALIDA EM TODO O TEEPISTORIO MAGIONAL REGISTRO GERAL DANACIE. Exception SERGIO TOMASCINI NOME

FILIAÇÃO ANTONIO TORASCON NATURALIDADE

DOC ORIGEM

BRUSQUE-SC

OPF'

#### CARTEIRA DE IDENTIDADE

74. SZ (\* 1

and the second second