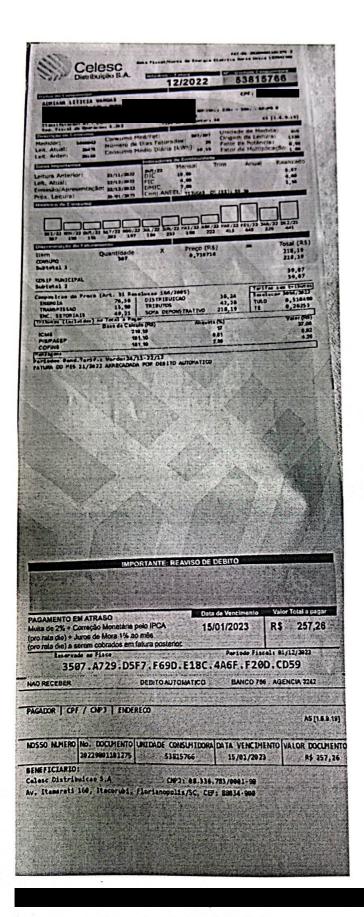

|             | ,         |                                         |                                          |           |                    |
| Turbidez<br>Cloro                                    | 1,34<br>5,65<br>8,83 | 11                               | ult<br>me>l |           |                                         |                                          |           |                    |

| GRUPO | NÚMERO FATURA  | DATA VENCIMENTO | MÉS FATURAMENTO | CADASTRO |
|-------|----------------|-----------------|-----------------|----------|
| † 5   | 80306042021001 | 10/05/2031      | 04/2021         | 8030-6   |
| 1     |                | TOTAL A PAGAR   |                 | 39,69    |

82640000000-4 39690151000-0 060000001000-9 80302104000-8

















RES

3,6608 3,8308

15



| SAI