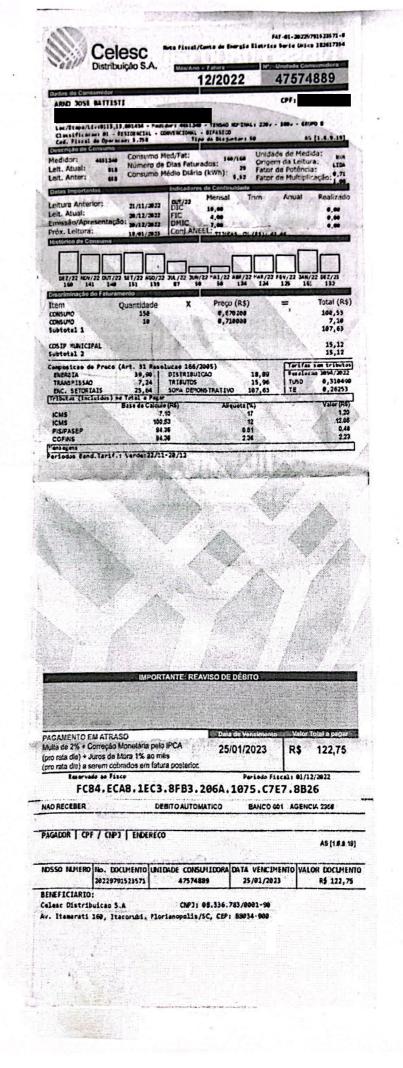

|             | ,         |                                         |                                          |           |                    |
| Turbidez<br>Cloro                                    | 1,34<br>5,65<br>8,83 | 11                               | ult<br>me>l |           |                                         |                                          |           |                    |

| GRUPO | NÚMERO FATURA  | DATA VENCIMENTO | MÉS FATURAMENTO | CADASTRO |
|-------|----------------|-----------------|-----------------|----------|
| † 5   | 80306042021001 | 10/05/2031      | 04/2021         | 8030-6   |
| 1     |                | TOTAL A PAGAR   |                 | 39,69    |

82640000000-4 39690151000-0 060000001000-9 80302104000-8

















RES

3,6608 3,8308

15



| SAI